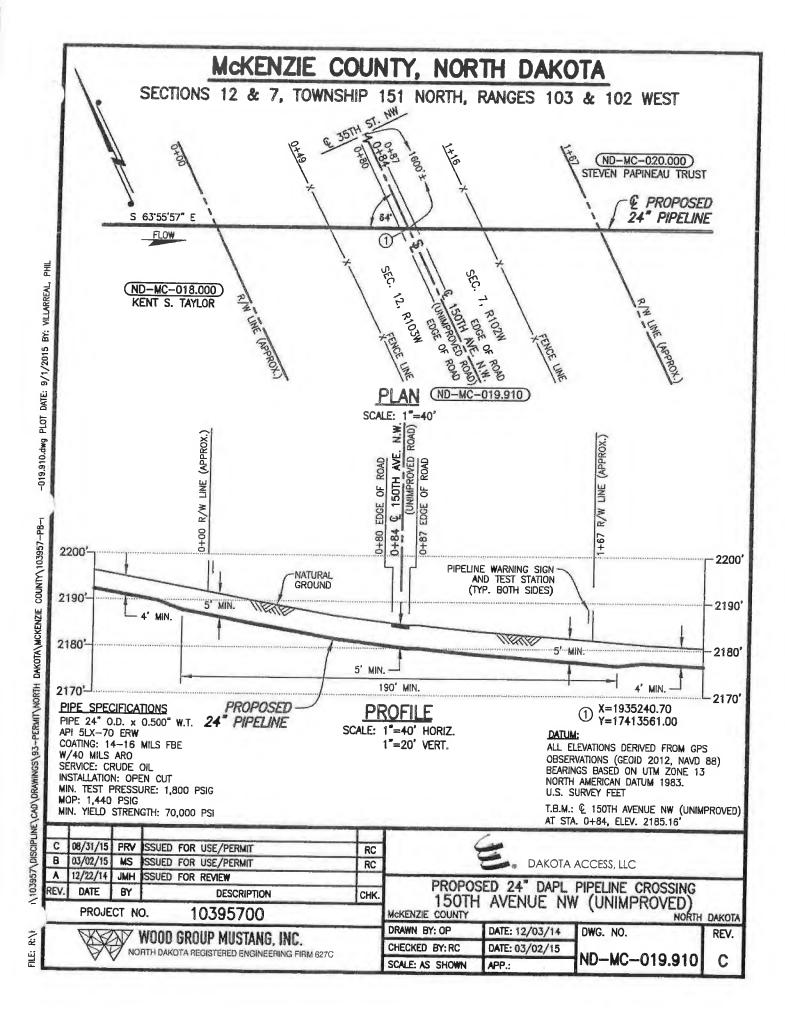

|                                                | y                                         |                   | Telen                             | hone Number                       | of                                                                         |                 |
| WHERE SHOULD THE A                                                                                                                       | APPROVED P                                      |                                                |                                           | 5                 | 302.980                           | 7.2489<br>hone Number             | Approval                                                                   | Stamp           |

58503

ND-mc-019.910 150 ave NW



Permit DA 0408 16CC - 7

## PERMIT TO CONSTRUCT AN APPROACH TO A COUNTY MAINTAINED ROAD

Revised Application Effective May 12, 2014

|                                                                                                                                                 | Road<br>where<br>approach<br>will be<br>located